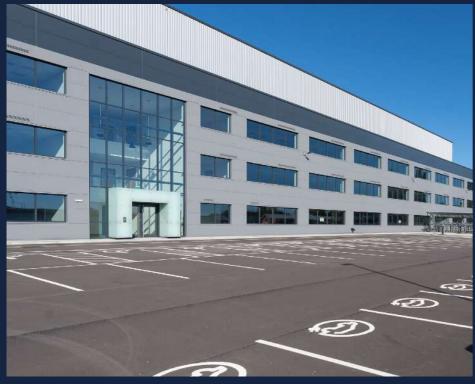

## Nottingham36@

New high-bay logistics/ production facility

nottingham360.com

362,289 Sqft

## A BUILDING THAT'S FIT FOR THE FUTURE

M1 J6 5 MINUTE DRIVE

YARD DEPTH OF 50 M

15 M EAVES HEIGHT

FLOOR LOAD 50 KN/M2

2 MVA POWER CAPACITY

3 CANOPY COVERED LEVEL ACCESS DOORS

30 DOCK LOADING DOORS

## A COMPREHENSIVE FACILITY

Nottingham 360 offers a comprehensive specification, including 2 MVA power capacity, 30 dock loading doors, 3 level access doors and a large, secure yard. The site also boasts a threestory office space and ample parking facilities to accommodate diverse business needs.