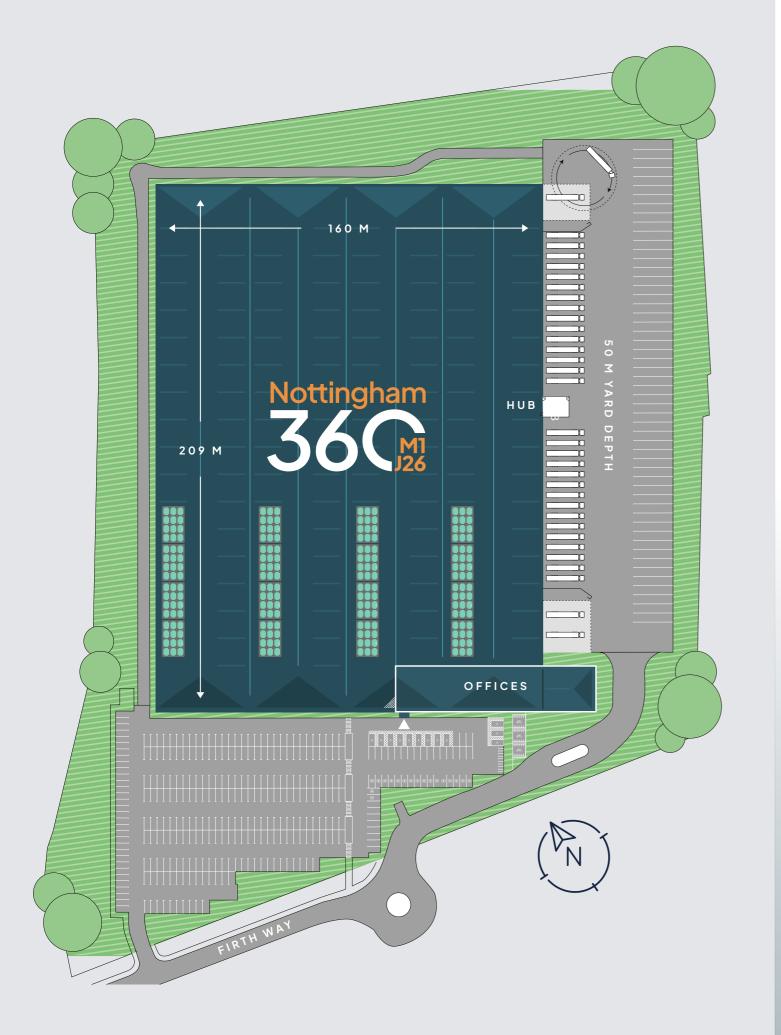

## A BUILDING THAT'S FIT FOR THE FUTURE

M1 J6 5 MINUTE DRIVE

YARD DEPTH OF 50 M

15 M EAVES HEIGHT

FLOOR LOAD 50 KN/M2

2 MVA POWER CAPACITY

3 CANOPY COVERED LEVEL ACCESS DOORS

30 DOCK LOADING DOORS

## A COMPREHENSIVE FACILITY

Nottingham 360 offers a comprehensive specification, including 2 MVA power capacity, 30 dock loading doors, 3 level access doors and a large, secure yard. The site also boasts a threestory office space and ample parking facilities to accommodate diverse business needs.

|                      | SQ FT   | SQ M     |  |
|----------------------|---------|----------|--|
| Warehouse            | 322,814 | 29,990.4 |  |
| Ground floor offices | 6,360   | 590.9    |  |
| 1st floor offices    | 15,782  | 1,466.2  |  |
| 2nd floor offices    | 15,786  | 1,466.6  |  |
| 2 storey hub office  | 1,547   | 143.7    |  |
| TOTAL (GIA)          | 362,289 | 33,657.8 |  |