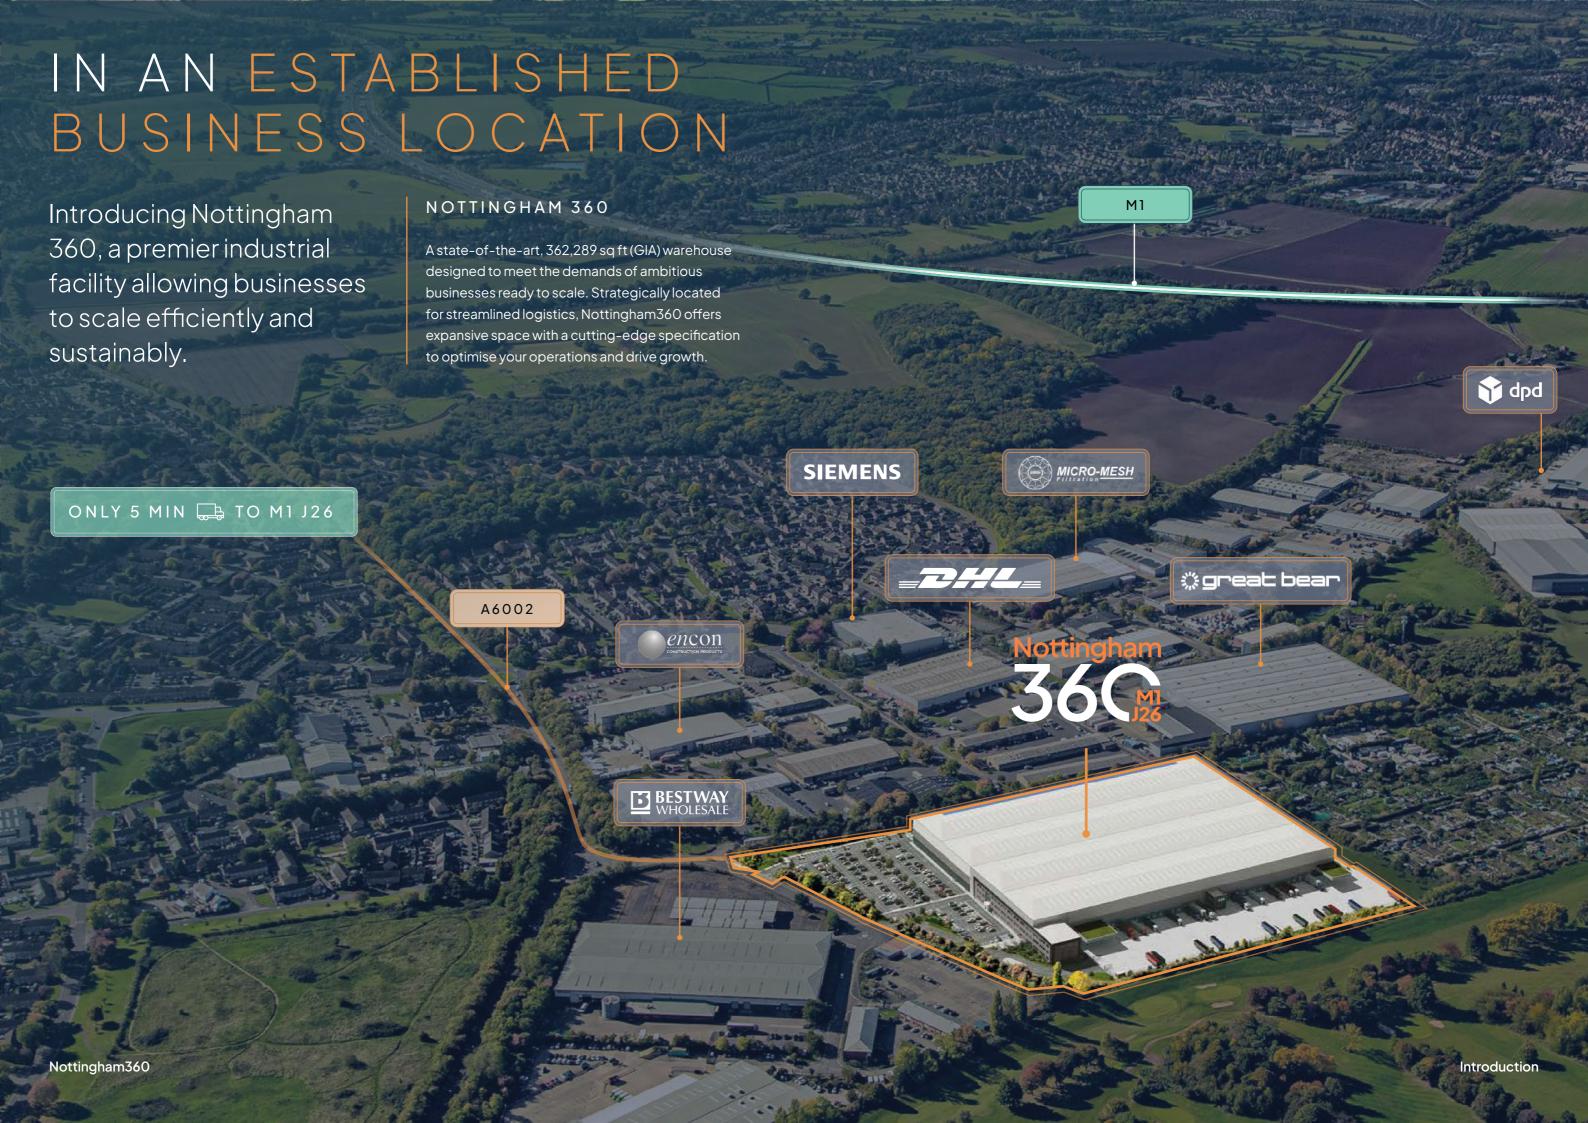

# WITH EXCEPTIONAL CONNECTIVITY

Strategically located to provide exceptional connectivity for business growth and operational optimisation.

## NOTTINGHAM 360

This location offers easy access for distribution across the UK, making logistics efficient and cost-effective. With an impressive population catchment, Nottingham 360 benefits from a large, accessible talent pool, making it ideal for both workforce availability and customer reach.

## A COMPREHENSIVE FACILITY

Nottingham 360 offers a comprehensive specification, including 2 MVA power capacity, 30 dock loading doors, 3 level access doors and a large, secure yard. The site also boasts a threestory office space and ample parking facilities to accommodate diverse business needs.