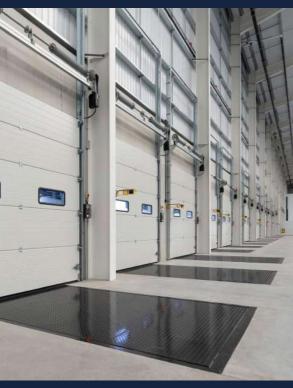

## A BUILDING THAT'S FIT FOR THE FUTURE

M1 J6 5 MINUTE DRIVE

YARD DEPTH OF 50 M

15 M EAVES HEIGHT

FLOOR LOAD 50 KN/M2

2 MVA POWER CAPACITY

3 CANOPY COVERED LEVEL ACCESS DOORS

30 DOCK LOADING DOORS

## A COMPREHENSIVE FACILITY

Nottingham 360 offers a comprehensive specification, including 2 MVA power capacity, 30 dock loading doors, 3 level access doors and a large, secure yard. The site also boasts a threestory office space and ample parking facilities to accommodate diverse business needs.