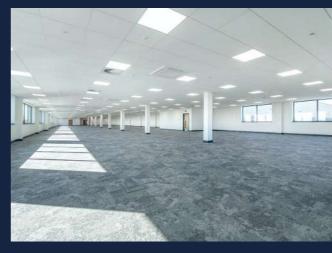

388 CAR PARKING SPACES

18 EV SPACES

SECURE & SAFE YARD

3 STOREY OFFICES

## A COMPREHENSIVE FACILITY

Nottingham 360 offers a comprehensive specification, including 2 MVA power capacity, 30 dock loading doors, 3 level access doors and a large, secure yard. The site also boasts a threestory office space and ample parking facilities to accommodate diverse business needs.