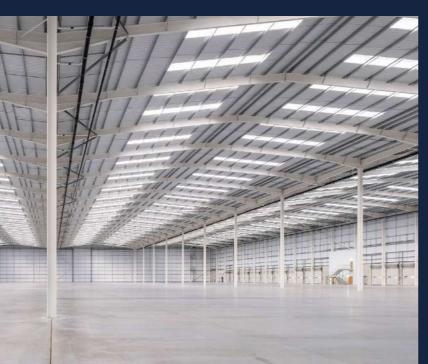

## A BUILDING THAT'S FIT FOR THE FUTURE

M1 J6 5 MINUTE DRIVE

YARD DEPTH OF 50 M

15 M EAVES HEIGHT

FLOOR LOAD 50 KN/M2

2 MVA POWER CAPACITY

3 CANOPY COVERED LEVEL ACCESS DOORS

30 DOCK LOADING DOORS

## A COMPREHENSIVE FACILITY

Nottingham 360 offers a comprehensive specification, including 2 MVA power capacity, 30 dock loading doors, 3 level access doors and a large, secure yard. The site also boasts a threestory office space and ample parking facilities to accommodate diverse business needs.

|                      | SQ FT   | SQ M     |  |
|----------------------|---------|----------|--|
| Warehouse            | 322,814 | 29,990.4 |  |
| Ground floor offices | 6,360   | 590.9    |  |
| 1st floor offices    | 15,782  | 1,466.2  |  |
| 2nd floor offices    | 15,786  | 1,466.6  |  |
| 2 storey hub office  | 1,547   | 143.7    |  |
| TOTAL (GIA)          | 362,289 | 33,657.8 |  |