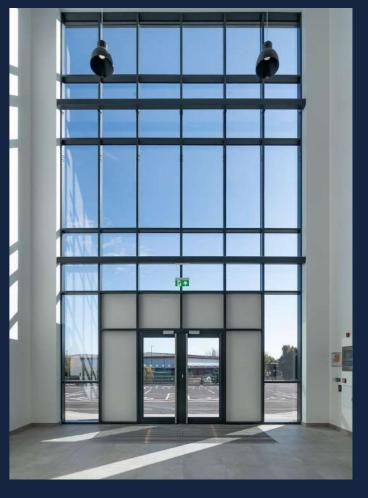

## Nottingham36@

New high-bay logistics/ production facility

nottingham360.com

362,289 Sqft

## A BUILDING THAT'S FIT FOR THE FUTURE

M1 J6 5 MINUTE DRIVE

YARD DEPTH OF 50 M

15 M EAVES HEIGHT

FLOOR LOAD 50 KN/M2

2 MVA POWER CAPACITY

3 CANOPY COVERED LEVEL ACCESS DOORS

30 DOCK LOADING DOORS

## A COMPREHENSIVE FACILITY

Nottingham 360 offers a comprehensive specification, including 2 MVA power capacity, 30 dock loading doors, 3 level access doors and a large, secure yard. The site also boasts a threestory office space and ample parking facilities to accommodate diverse business needs.