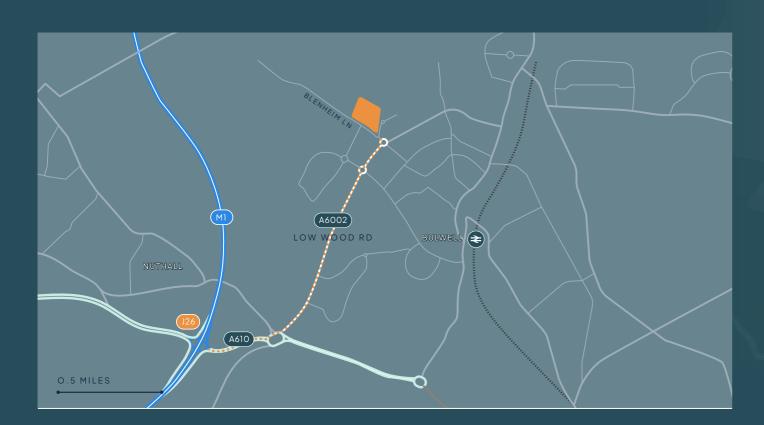

| Main Road | Drive Time          | Location   | Drive Time            | Airport       | Drive Time          | Port       | Drive Time            |
|-----------|---------------------|------------|-----------------------|---------------|---------------------|------------|-----------------------|
| M1 J26    | 2 Miles<br>5 Mins   | Birmingham | 50 Miles<br>60 Mins   | East Midlands | 16 Miles<br>20 Mins | Immingham  | 68 Miles<br>90 Mins   |
| M6        | 55 Miles<br>60 Mins | Manchester | 70 Miles<br>90 Mins   | Birmingham    | 50 Miles<br>60 Mins | Liverpool  | 90 Miles<br>105 Mins  |
| Al        | 31 Miles<br>53 Mins | London     | 130 Miles<br>150 Mins | Manchester    | 70 Miles<br>90 Mins | Felixstowe | 140 Miles<br>140 Mins |