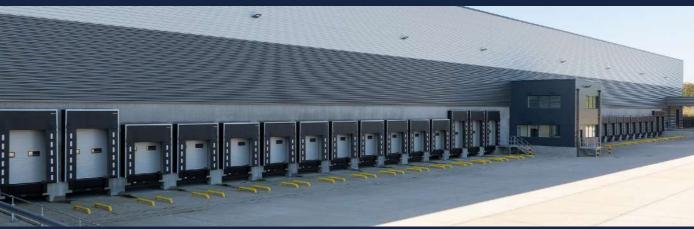

## A BUILDING THAT'S FIT FOR THE FUTURE

M1 J6 5 MINUTE DRIVE

YARD DEPTH OF 50 M

15 M EAVES HEIGHT

FLOOR LOAD 50 KN/M2

2 MVA POWER CAPACITY

3 CANOPY COVERED LEVEL ACCESS DOORS

30 DOCK LOADING DOORS

## A COMPREHENSIVE FACILITY

Nottingham 360 offers a comprehensive specification, including 2 MVA power capacity, 30 dock loading doors, 3 level access doors and a large, secure yard. The site also boasts a threestory office space and ample parking facilities to accommodate diverse business needs.