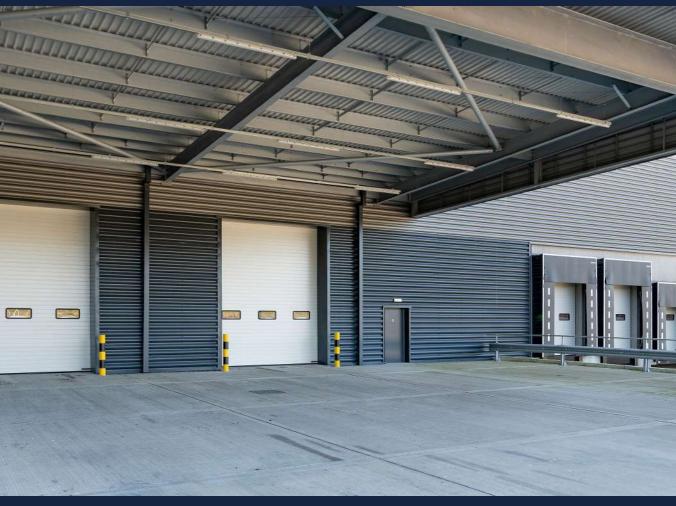

## A BUILDING THAT'S FIT FOR THE FUTURE

M1 J6 5 MINUTE DRIVE

YARD DEPTH OF 50 M

15 M EAVES HEIGHT

FLOOR LOAD 50 KN/M2

2 MVA POWER CAPACITY

3 CANOPY COVERED LEVEL ACCESS DOORS

30 DOCK LOADING DOORS

## A COMPREHENSIVE FACILITY

Nottingham 360 offers a comprehensive specification, including 2 MVA power capacity, 30 dock loading doors, 3 level access doors and a large, secure yard. The site also boasts a threestory office space and ample parking facilities to accommodate diverse business needs.