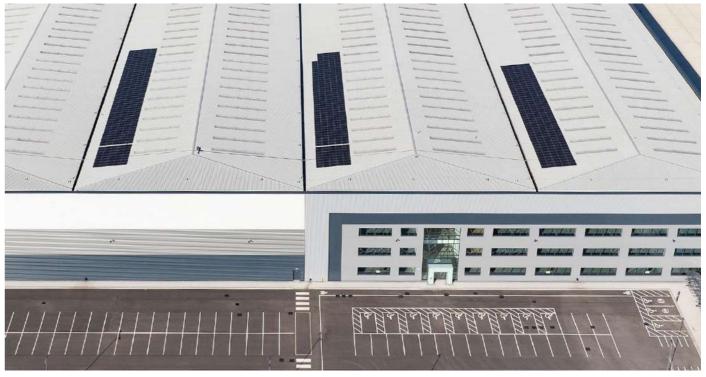

## Nottingham36@

New high-bay logistics/ production facility

nottingham360.com

362,289 Sqft

## A BUILDING THAT'S FIT FOR THE FUTURE

M1 J6 5 MINUTE DRIVE

YARD DEPTH OF 50 M

15 M EAVES HEIGHT

FLOOR LOAD 50 KN/M2

2 MVA POWER CAPACITY

3 CANOPY COVERED LEVEL ACCESS DOORS

30 DOCK LOADING DOORS

## A COMPREHENSIVE FACILITY

Nottingham 360 offers a comprehensive specification, including 2 MVA power capacity, 30 dock loading doors, 3 level access doors and a large, secure yard. The site also boasts a threestory office space and ample parking facilities to accommodate diverse business needs.