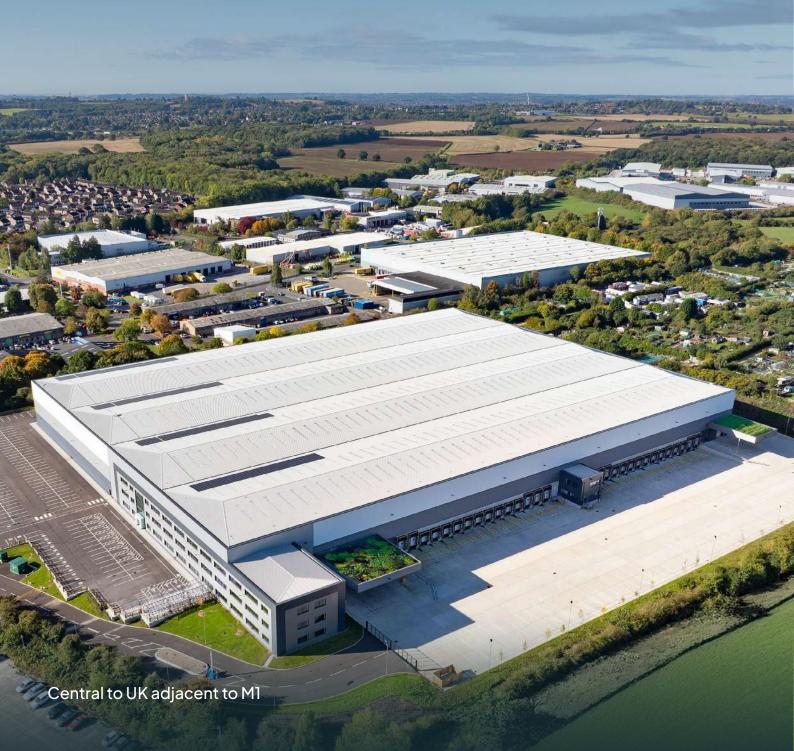

## Nottingham36@

New high-bay logistics/ production facility

nottingham360.com

362,289 Sqft

## A BUILDING THAT'S FIT FOR THE FUTURE

M1 J6 5 MINUTE DRIVE

YARD DEPTH OF 50 M

15 M EAVES HEIGHT

FLOOR LOAD 50 KN/M2

2 MVA POWER CAPACITY

3 CANOPY COVERED LEVEL ACCESS DOORS

30 DOCK LOADING DOORS