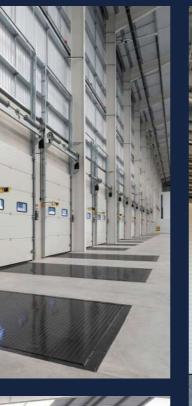

## Nottingham36@

New high-bay logistics/ production facility

nottingham360.com

362,289 Sqft

## A BUILDING THAT'S FIT FOR THE FUTURE

M1 J6 5 MINUTE DRIVE

YARD DEPTH OF 50 M

15 M EAVES HEIGHT

FLOOR LOAD 50 KN/M2

2 MVA POWER CAPACITY

3 CANOPY COVERED LEVEL ACCESS DOORS

30 DOCK LOADING DOORS

## A COMPREHENSIVE FACILITY

Nottingham 360 offers a comprehensive specification, including 2 MVA power capacity, 30 dock loading doors, 3 level access doors and a large, secure yard. The site also boasts a threestory office space and ample parking facilities to accommodate diverse business needs.