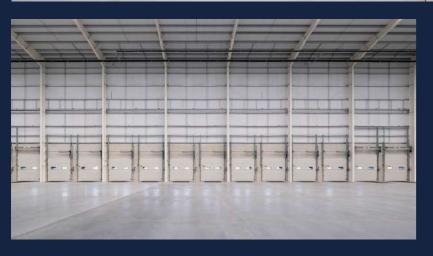

## A BUILDING THAT'S FIT FOR THE FUTURE

M1 J6 5 MINUTE DRIVE

YARD DEPTH OF 50 M

15 M EAVES HEIGHT

FLOOR LOAD 50 KN/M2

2 MVA POWER CAPACITY

3 CANOPY COVERED LEVEL ACCESS DOORS

30 DOCK LOADING DOORS

## A COMPREHENSIVE FACILITY

Nottingham 360 offers a comprehensive specification, including 2 MVA power capacity, 30 dock loading doors, 3 level access doors and a large, secure yard. The site also boasts a threestory office space and ample parking facilities to accommodate diverse business needs.