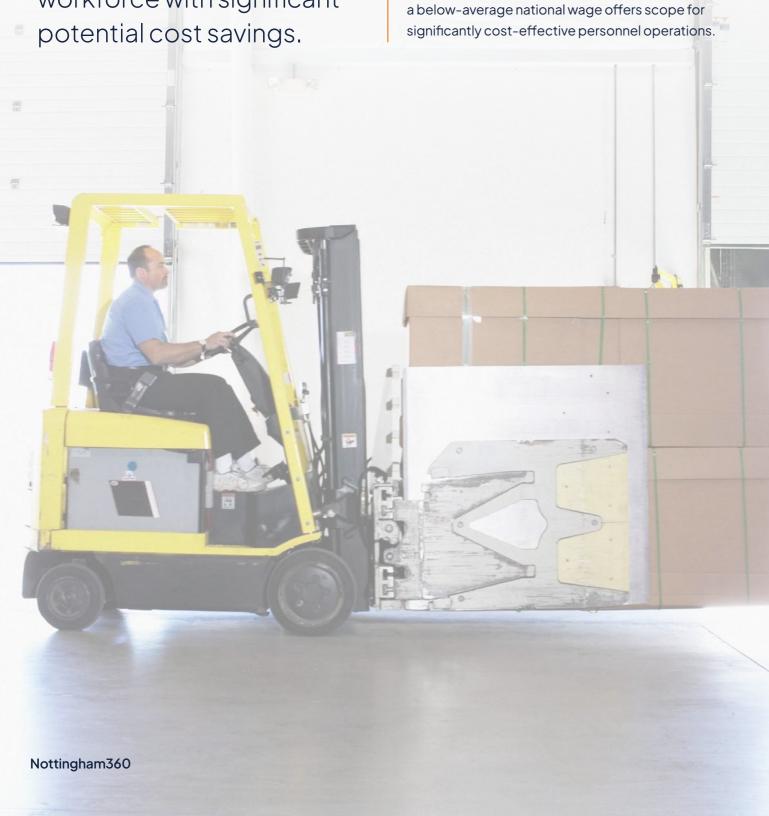

## IMPRESSIVE LOCAL DEMOGRAPHICS

Nottingham 360 benefits from a strong local workforce with significant potential cost savings. Over 385,000 people are employed within Nottinghamshire, with 17,000 working in transport and storage. The site's strategic location within a 45-minute drive time of 3.2 million people and a below-average national wage offers scope for significantly cost-effective personnel operations.

## **WORKFORCE POPULATION**

385,000

Currently in employment in Nottinghamshire (Apr 21 - Mar 22) 1

17,000

Employed in transport & storage (Apr 21 - Mar 22)1 3.2m

People within a 45 minute drive time (Apr 21 - Mar 22)1

## **WEEKLY WAGE COMPARISON**

£536

£560

£613

Nottinghamshire

East Midlands

GB average